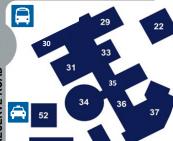

One

Main

entry

Parking

Office

广

**Douglas** Building

Oval

**PACIFIC HWY** 

**KEY** 

InfraShore

Complimentary map proudly

provided by www.infrashore.com.au

- P2 Main car park
- Disabled parking
- Meter parking
- 1 hour parking
- Up to 5 hours parking
- 15 min parking Pedestrian entry

- Patients and visitors please use P2 car park.
- Concession card holders use P2 car park.
- Meter parking is available in marked areas.
- Disabled parking is available in all meter parking areas and multi-storey car parks. Disabled parking permit must be displayed if you're parking in a disabled bay. Ask for a disabled parking information map at the Information Desk or Parking Office, or visit the website.
- Parking fees apply at RNSH and adjacent Council areas. Check signs for fees and time limits.
- Bicycle parking available in P2 and P1.