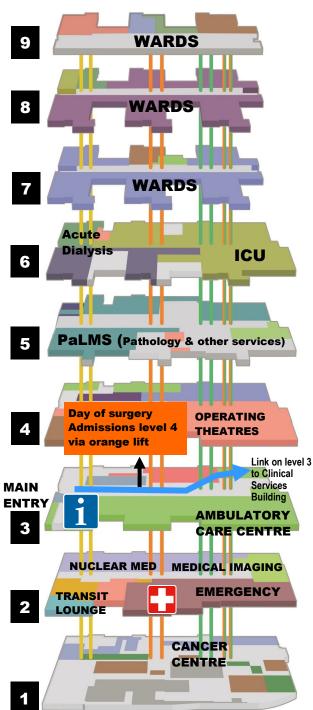

Community Health Centre Emergency Dept Clinical Services Building

| Admissions >               | 4  |
|----------------------------|----|
| Acute Dialysis Unit        | 6A |
| Acute Post Acute Care      | 2  |
| Allied Health gym          | 7  |
| Ambulatory Care Centre     | 3  |
| APAC Clinic                | 2  |
| Audiology                  | 3  |
| Birthing Suites in CSB     |    |
| Bone Densitometry          | 3  |
| Burns Ward & Clinics in CS | В  |
| CADE Clinic                | 3  |
| Cancer Centre >            | 1  |
| Cansupport                 | 1  |
| Cardiac Cath Labs          | 4  |
|                            |    |

| 4     | Nuclear Medicine                                                               | 2                                                                                                                                                                                                                                                                                                                                                                                                |
|-------|--------------------------------------------------------------------------------|--------------------------------------------------------------------------------------------------------------------------------------------------------------------------------------------------------------------------------------------------------------------------------------------------------------------------------------------------------------------------------------------------|
| 3     | Nutrition Services                                                             | 3                                                                                                                                                                                                                                                                                                                                                                                                |
| pty   | Occupational Therapy                                                           | 3                                                                                                                                                                                                                                                                                                                                                                                                |
| 1     | Opthalmology                                                                   | 3                                                                                                                                                                                                                                                                                                                                                                                                |
|       | Orthopaedic                                                                    | 3                                                                                                                                                                                                                                                                                                                                                                                                |
|       | Paediatric Ambulatory                                                          |                                                                                                                                                                                                                                                                                                                                                                                                  |
|       |                                                                                |                                                                                                                                                                                                                                                                                                                                                                                                  |
| ·     | Pain Management - now in                                                       |                                                                                                                                                                                                                                                                                                                                                                                                  |
| 2     | Douglas Building                                                               |                                                                                                                                                                                                                                                                                                                                                                                                  |
| 6B    | Palliative Care                                                                | 1                                                                                                                                                                                                                                                                                                                                                                                                |
| 3     | Parenting rooms                                                                | 3                                                                                                                                                                                                                                                                                                                                                                                                |
| 4     | Pathology Collection                                                           | 3                                                                                                                                                                                                                                                                                                                                                                                                |
| 3     | Patient Enquiries                                                              | 3                                                                                                                                                                                                                                                                                                                                                                                                |
| 1     | Patient Representative                                                         | 3                                                                                                                                                                                                                                                                                                                                                                                                |
| 3     | PECC                                                                           | 2                                                                                                                                                                                                                                                                                                                                                                                                |
| 3     | Pharmacy - Main                                                                | 1                                                                                                                                                                                                                                                                                                                                                                                                |
| ·     | Pharmacy                                                                       |                                                                                                                                                                                                                                                                                                                                                                                                  |
| 6     | Physiotherapy                                                                  | 3                                                                                                                                                                                                                                                                                                                                                                                                |
| 4     | Physio gym                                                                     | 3                                                                                                                                                                                                                                                                                                                                                                                                |
|       | Podiatry                                                                       | 3                                                                                                                                                                                                                                                                                                                                                                                                |
|       | Pre-admission Clinic                                                           | 3                                                                                                                                                                                                                                                                                                                                                                                                |
|       | Radiation Oncology >                                                           | 1                                                                                                                                                                                                                                                                                                                                                                                                |
| 3     | Respiratory Function Labs                                                      | 8                                                                                                                                                                                                                                                                                                                                                                                                |
| 5     | RNS Executive                                                                  | 2                                                                                                                                                                                                                                                                                                                                                                                                |
| 1     | Security                                                                       | 3                                                                                                                                                                                                                                                                                                                                                                                                |
| 3     | Security after hours                                                           | 2                                                                                                                                                                                                                                                                                                                                                                                                |
|       | Sexual Assault                                                                 | 2                                                                                                                                                                                                                                                                                                                                                                                                |
| 3     | Short Stay Surgical                                                            | 4                                                                                                                                                                                                                                                                                                                                                                                                |
| 2     | Sleep Lab                                                                      | 8                                                                                                                                                                                                                                                                                                                                                                                                |
| 3     | Speech Pathology                                                               | 3                                                                                                                                                                                                                                                                                                                                                                                                |
|       | Spinal & Dressing Clinic                                                       | 3                                                                                                                                                                                                                                                                                                                                                                                                |
|       | Sterilising Services                                                           | 5                                                                                                                                                                                                                                                                                                                                                                                                |
|       | Switch                                                                         | 2                                                                                                                                                                                                                                                                                                                                                                                                |
| 3     | -                                                                              |                                                                                                                                                                                                                                                                                                                                                                                                  |
| 3     | Transit Lounge                                                                 | 2                                                                                                                                                                                                                                                                                                                                                                                                |
| 3 3 4 | Urology (ACC) Wig Library                                                      | 3                                                                                                                                                                                                                                                                                                                                                                                                |
|       | 3 ppty 1 1 1 3 3 3 4 3 5 1 3 5 1 3 2 1 3 2 1 1 3 1 2 1 1 3 1 1 3 1 1 3 1 1 1 1 | Nutrition Services  Occupational Therapy  Opthalmology  Orthopaedic  Paediatric Ambulatory Care in CSB  Pain Management - now in Douglas Building  Palliative Care Parenting rooms  Pathology Collection  Patient Enquiries  Pecc Pecc Pharmacy - Main Pharmacy Physio gym Podiatry  Pre-admission Clinic Radiation Oncology Physion Sexual Assault Short Stay Surgical Spinal & Dressing Clinic |