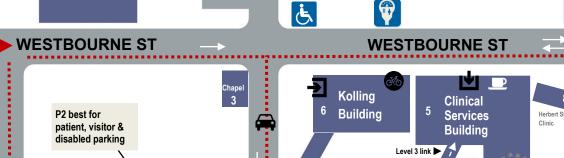

## Welcome to RNSH

15 min drop-off and pick-up parking is available at the Main Entry & Emergency.

**\*\*** 

**\*\*** 

- Best parking for patients & visitors is P2.
- Parking Office is in P2 car park.
- Meter parking also available.

One

Main

entry

Parking

Office

广

**Douglas** Building

Oval

15min P

局。

Hosp<u>ital</u>

\$

Ambulatory

Care Centre Level 3 via main entry

EILEEN ST

ST LEONARDS **STATION** 

**PACIFIC HWY** 

**KEY** 

InfraShore

Complimentary map proudly

provided by www.infrashore.com.au

- P2 Main car park
- Disabled parking
- Meter parking
- 1 hour parking
- Up to 5 hours parking
- 15 min parking Pedestrian entry

- Patients and visitors please use P2 car park.
- Concession card holders use P2 car park.
- Meter parking is available in marked areas.
- Disabled parking is available in all meter parking areas and multi-storey car parks. Disabled parking permit must be displayed if you're parking in a disabled bay. Ask for a disabled parking information map at the Information Desk or Parking Office, or visit the website.
- Parking fees apply at RNSH and adjacent Council areas. Check signs for fees and time limits.
- Bicycle parking available in P2 and P1.