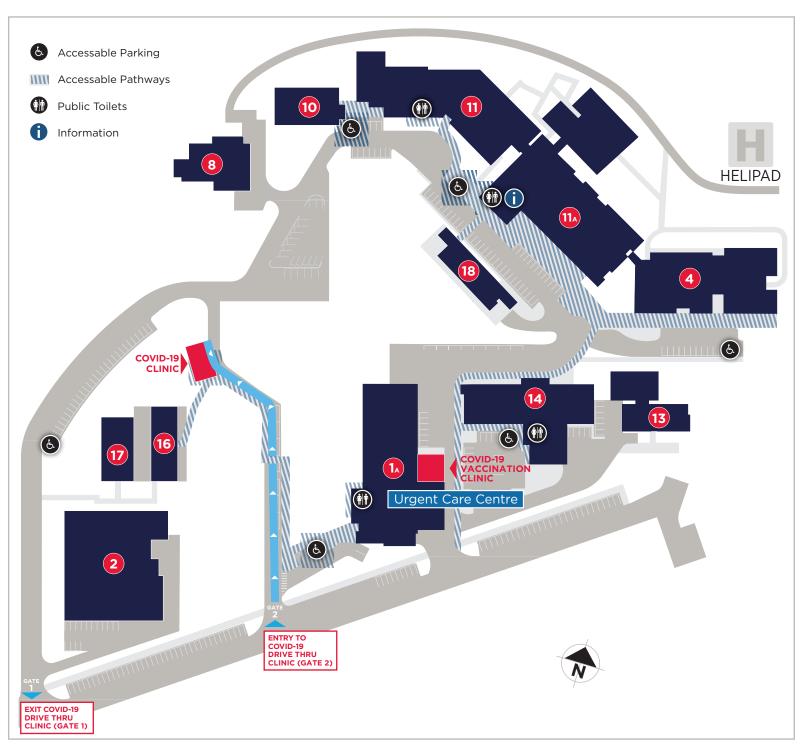

## **MONA VALE HOSPITAL**

## **CORONATION STREET MONA VALE NSW 2103**

| 1A    | Urgent Care Centre                      |
|-------|-----------------------------------------|
| 1A    | Medical Imaging (X-ray, CT, Ultrasound) |
| 1A    | Pathology North + Blood Collection      |
| 1A    | JMO Unit + Library + Security Office    |
| 2     | NSW Ambulance                           |
| 4     | Inpatient Palliative Care Unit          |
| 4     | Geriatric Evaluation and Management     |
| 8     | Environmental Compound                  |
| 10    | Hydrotherapy Pool                       |
| 11    | Assessment & Rehabilitation Unit (ARU)  |
| 11A   | Beachside Rehabilitation Unit (BRU)     |
| 11A   | Enquiries                               |
| 11A   | Executive                               |
| 13    | Hammond Care Palliative care            |
| 14    | Mona Vale Community Health Centre       |
| 16-17 | Kedesh Pheonix Facility                 |
|       | Drug and Alcohol Rehabilitation         |
| 18    | Support Services Building               |
| 18    | Mortuay + Engineering                   |
| 18    | Loading Dock + Food Services            |